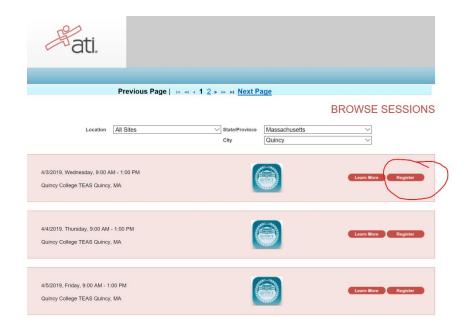

## STEP 5: Click on "ATI at an Institution"

STEP 6: Fill in fields as displayed below. The exam <u>MUST</u> be taken at Quincy College.

STEP 7: Look at the times and times available and select "Register" for the one you want