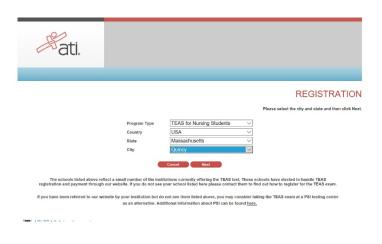

## STEP 5: Click on "ATI at an Institution"

STEP 6: Fill in fields as displayed below. The exam <u>MUST</u> be taken at Quincy College.

STEP 7: Look at the times and times available and select "Register" for the one you want