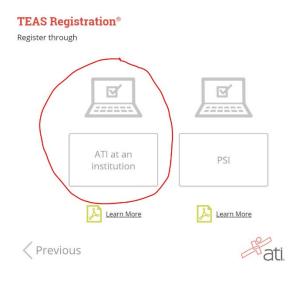

## STEP 5: Click on "ATI at an Institution"

STEP 6: Fill in fields as displayed below. The exam <u>MUST</u> be taken at Quincy College.

STEP 7: Look at the times and times available and select "Register" for the one you want