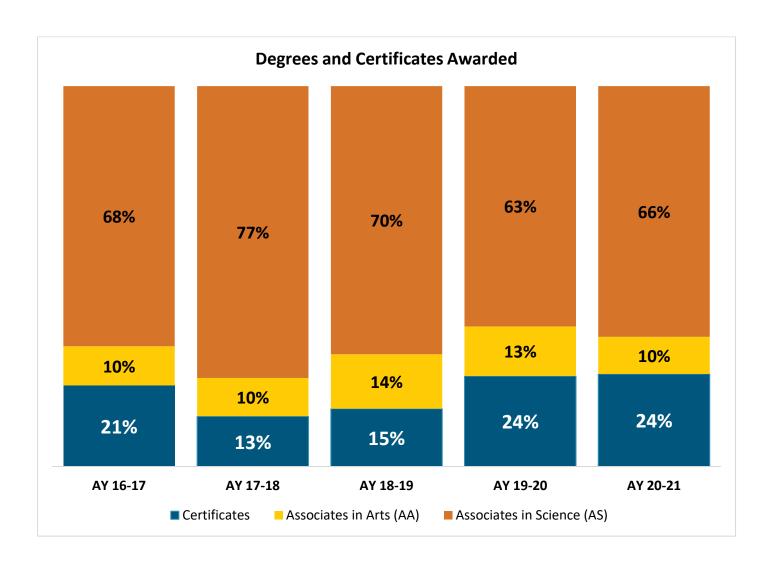

The number of degrees and certificates awarded peaked in AY 2017-2018 at 923. Sixty-six percent of credentials awarded in AY 2020-2021 were Associate in Science degrees. The proportion of awards that were certificates is at a five-year high at 24% in AY 2019-2020 and AY 2020-2021.

|                            | AY 16-17 | AY 17-18 | AY 18-19 | AY 19-20 | AY 20-21 |
|----------------------------|----------|----------|----------|----------|----------|
| Certificates               | 182      | 122      | 85       | 122      | 127      |
| Associates in Arts (AA)    | 88       | 93       | 80       | 67       | 51       |
| Associates in Science (AS) | 584      | 708      | 394      | 324      | 344      |
| Total Awarded              | 854      | 923      | 559      | 513      | 522      |



### AWARDED BY PROGRAM/SECTOR

The top degrees awarded in AY 2020-2021 include: Criminal Justice, Nursing, Natural Science, Business Management, and Business. Top certificate programs include: Biotechnology & Good Manufacturing Practice, Surgical Technology, Practical Nursing, Substance Addiction Certificate, and Medical Billing and Coding.

| Accounting         22         34         22         22         19           Accounting Certificate         4         3         2         1         4           Aquaculture         Aquaculture Certificate         4         1         1         1           Biology         2         3         6           Biotechnology & GMP         11         13         15         10         20           Biotechnology & GMP Certificate         30         14         27