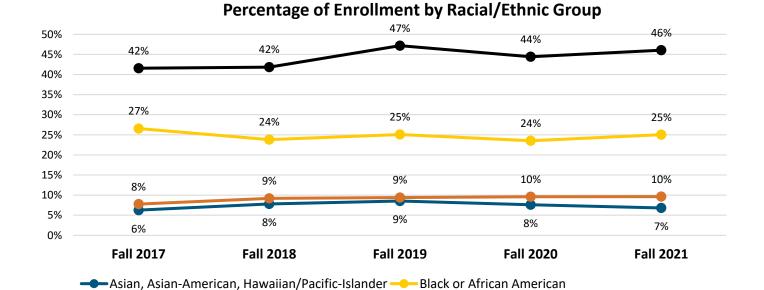

| 5         |
| Asian/Hawaiian, Pacific Islander | 335       | 302       | 287       | 240       | 185       |
| Black or African American        | 1,419     | 921       | 843       | 742       | 681       |
| Hispanic or Latinx               | 415       | 355       | 316       | 302       | 262       |
| Nonresident Alien                | 286       | 160       | 110       | 104       | 80        |
| Unknown                          | 549       | 420       | 134       | 282       | 189       |
| Two or more races                | 108       | 84        | 84        | 78        | 67        |
| White                            | 2,221     | 1,618     | 1,587     | 1401      | 1253      |
| Total                            | 5,343     | 3,867     | 3,364     | 3,154     | 2,722     |



**←**White

### **HEAD COUNT BY AGE GROUP**

In fall 2021, the average age of students was 28 years old. Forty-seven percent of students were age 24 or younger, while 53% of students were considered adult students at age 25 or older. Overall, the proportion of adult student age 25 or older has increased from 50% (fall 2017) to 53% (fall 2021).

|             | Fall 2017 | Fall 2018 | Fall 2019 | Fall 2020 | Fall 2021 |
|-------------|-----------|-----------|-----------|-----------|-----------|
| Under 19    | 343       | 142       | 219       | 223       | 153       |
| 19-21       | 1,375     | 905       | 869       | 672       | 635       |
| 22-24       | 956       | 859       | 663       | 616       | 497       |
| 25-29       | 1,018     | 789       | 641       | 622       | 534