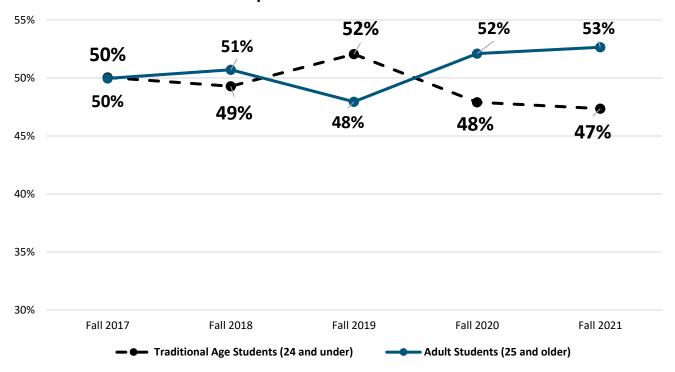

|-------------|-----------|-----------|-----------|-----------|-----------|
| Under 19    | 343       | 142       | 219       | 223       | 153       |
| 19-21       | 1,375     | 905       | 869       | 672       | 635       |
| 22-24       | 956       | 859       | 663       | 616       | 497       |
| 25-29       | 1,018     | 789       | 641       | 622       | 534       |
| 30-39       | 1,001     | 751       | 624       | 635       | 561       |
| 40-49       | 435       | 250       | 217       | 243       | 216       |
| 50+         | 212       | 166       | 127       | 138       | 115       |
| Unknown Age | 3         | 5         | 4         | 5         | 11        |
| Total       | 5,343     | 3,867     | 3,364     | 3,154     | 2,722     |

### **Proportion of Adult Learners**



### INTERNATIONAL STUDENTS

In fall 2021, Quincy College enrolled 81 international students on F-1 Visas. This is a decrease of 76% from fall 2017 (341 students enrolled). In fall 2021, the largest number of students came from Vietnam and China.

|                                  | Fall 2017 | Fall 2018 | Fall 2019 | Fall 2020 | Fall 2021 |
|----------------------------------|-----------|-----------|-----------|-----------|-----------|
| Number of International Students | 341       | 223       | 157       | 121       | 81        |



#### HEAD COUNT BY DEGREE TYPE

The percentage of students seeking an Associate Degree has decreased over time from 81% in fall 2017 to 75% in fall 2021. The proportion of students seeking a certificate has increased steadily from fall 2017 to fall 2021, fr