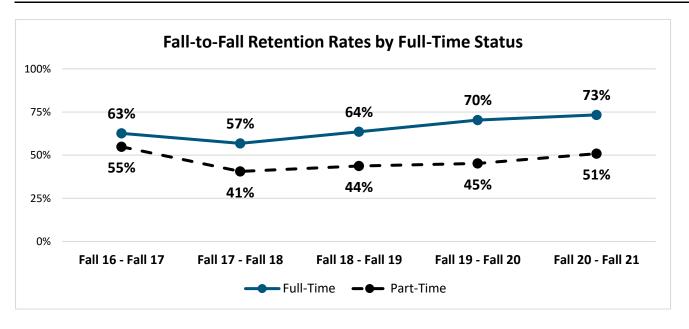

ntion rates when compared to part-time students.

| Retention             | Total Students Enrolled in Fall | Retained or<br>Graduated | Retention<br>Rate |
|-----------------------|---------------------------------|--------------------------|-------------------|
| Fall 2016 - Fall 2017 | 5,009                           | 2,905                    | 58%               |
| Fall 2017 - Fall 2018 | 5,343                           | 2,505                    | 47%               |
| Fall 2018 - Fall 2019 | 3,867                           | 1,991                    | 51%               |
| Fall 2019 - Fall 2020 | 3,364                           | 1,825                    | 54%               |
| Fall 2020 - Fall 2021 | 3,154                           | 1,864                    | 59%               |



### IPEDS 150% GRADUATION RATE: First-Time, Full-Time, Degree-Seeking Students

Each year, Quincy College calculates the number of first-time, full-time degree-seeking students who graduate within 150% of time (within three years) and reports this through the Integrated Postsecondary Educational Data System (IPEDS). Three-year (150% time) graduation rates increased for were highest for the fall 2015, fall 2016, and fall 2017 cohorts (16%). The IPEDS graduates rate declined to 14% for the fall 2018 cohort.

|           | # Entering Students | # Graduated | <b>Graduation Rate</b> |
|-----------|---------------------|-------------|------------------------|
| Fall 2014 | 368                 | 46          | 13%                    |
| Fall 2015 | 387                 | 63          | 16%