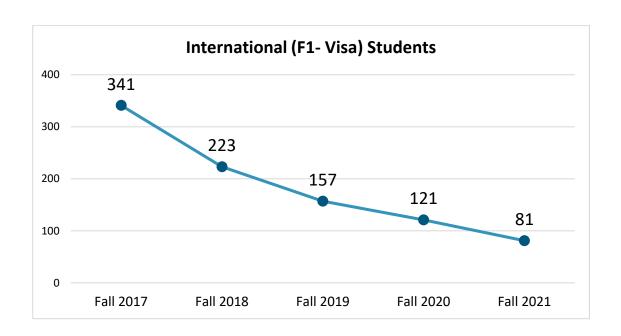

| 212       | 166       | 127       | 138       | 115       |
| Unknown Age | 3         | 5         | 4         | 5         | 11        |
| Total       | 5,343     | 3,867     | 3,364     | 3,154     | 2,722     |

### **Proportion of Adult Learners**



### INTERNATIONAL STUDENTS

In fall 2021, Quincy College enrolled 81 international students on F-1 Visas. This is a decrease of 76% from fall 2017 (341 students enrolled). In fall 2021, the largest number of students came from Vietnam and China.

|                                  | Fall 2017 | Fall 2018 | Fall 2019 | Fall 2020 | Fall 2021 |
|----------------------------------|-----------|-----------|-----------|-----------|-----------|
| Number of International Students | 341       | 223       | 157       | 121       | 81        |



#### HEAD COUNT BY DEGREE TYPE

The percentage of students seeking an Associate Degree has decreased over time from 81% in fall 2017 to 75% in fall 2021. The proportion of students seeking a certificate has increased steadily from fall 2017 to fall 2021, from 5% to 11% of all enrolled students. The proportion of non-degree students is 13% in fall 2021.

|                      | Fall 2017 | Fall 2018 | Fall 2019 | Fall 2020 | Fall 2021 |
|----------------------|-----------|-----------|-----------|-----------|-----------|
| Associate of Arts    | 924       | 766       | 647       | 525       | 446       |
| Associate of Science | 3,404     | 2,252     | 1,986     | 1851      | 1608      |
| Certificate          | 270       | 182       | 239       | 264       | 306       |
| Non-Degree-Seek