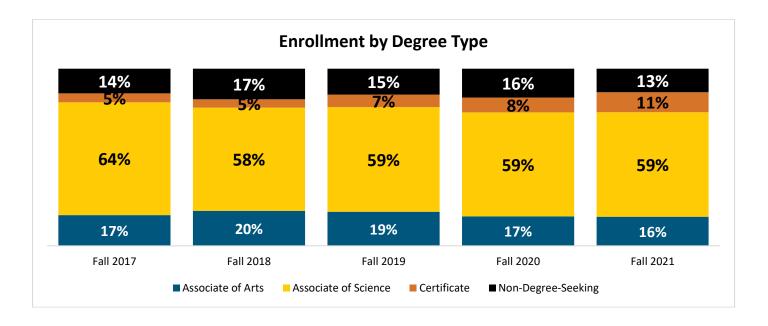

. The proportion of students seeking a certificate has increased steadily from fall 2017 to fall 2021, from 5% to 11% of all enrolled students. The proportion of non-degree students is 13% in fall 2021.

|                      | Fall 2017 | Fall 2018 | Fall 2019 | Fall 2020 | Fall 2021 |
|----------------------|-----------|-----------|-----------|-----------|-----------|
| Associate of Arts    | 924       | 766       | 647       | 525       | 446       |
| Associate of Science | 3,404     | 2,252     | 1,986     | 1851      | 1608      |
| Certificate          | 270       | 182       | 239       | 264       | 306       |
| Non-Degree-Seeking   | 745       | 667       | 492       | 514       | 362       |
| Total                | 5,343     | 3,867     | 3,364     | 3,154     | 2,722     |



### **HEAD COUNT BY PROGRAM**

Top enrolled programs in fall 2021 included: AS in Natural Science (12% of all enrolled), AA in General Studies (8% of all enrolled), AS in Business Management (6% of all enrolled), AS in Criminal Justice (5% of all enrolled), and AS in Business (6% of all enrolled). The top enrolled certificate programs each enrolled one percent of enrolled students in fall 2021, and include Medical Billing and Coding, Biotechnology & Good Manufacturing Practice, Emergency Medical Technician, Practical Nursing, Substance Addiction Certificate, Surgical Technology, and Paramedical Education Certificate.

A review of program enrollment over the last seven years can be found in the table below. During this time, programs may have been retrenched or added.

| Program