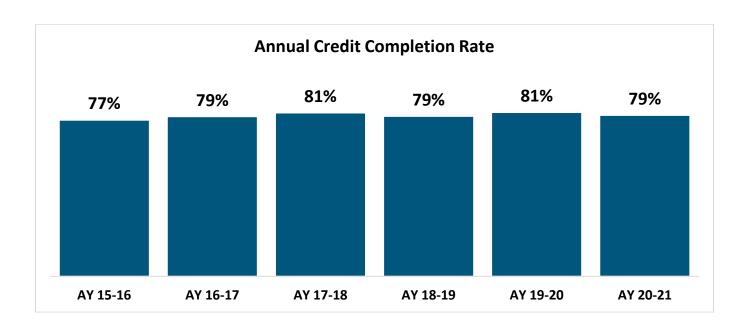

|
| Fall 2018 | 314                 | 43          | 14%                    |

### First-Time, Full-Time, 150% Graduation Rates



### ANNUAL SUCCESSFUL CREDIT COMPLETION RATE

The annual credit completion rate is calculated by looking at the proportion of credits that students completed with a grade of a D or better.

|                        | AY 15-16 | AY 16-17 | AY 17-18 | AY 18-19 | AY 19-20 | AY 20-21 |
|------------------------|----------|----------|----------|----------|----------|----------|
| Attempted              | 107595   | 113228   | 109419   | 78704    | 73940    | 62293    |
| Completed              | 82893    | 89130    | 88202    | 62136    | 59725    | 49439    |
| <b>Completion Rate</b> | 77%      | 79%      | 81%      | 79%      | 81%      | 79%      |



### LICENSURE EXAM RESULTS

Quincy College offers five selective allied health and nursing programs that prepare students for the requirements necessary to sit and pass specific licensure examinations. Please see licensure examination results for the last five years for these selective programs.

|                                          | 2015 | 2016 | 2017 | 2018 | 2019 | 2020 |
|------------------------------------------|------|------|------|------|------|------|
|                                          |      |      |      |      |      |      |
| Medical Lab Technician - ASCP BOP Exam   |      |      |      |      |      |      |
| Graduation Rate                          | 94%  | 83%  | 79%  | 93%  | 89%  | 67%  |
| Certification Pass Rate                  | 73%  | 83%  | 92%  |