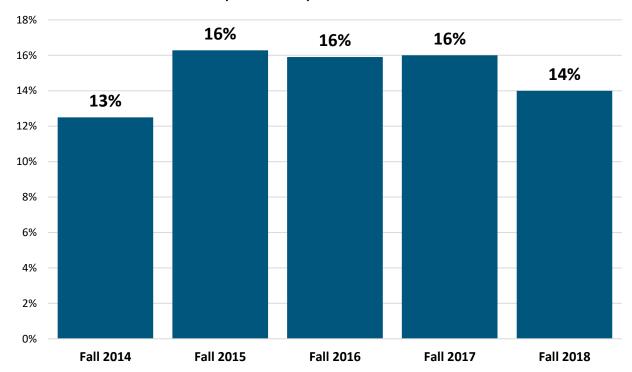

cational Data System (IPEDS). Three-year (150% time) graduation rates increased for were highest for the fall 2015, fall 2016, and fall 2017 cohorts (16%). The IPEDS graduates rate declined to 14% for the fall 2018 cohort.

|           | # Entering Students | # Graduated | <b>Graduation Rate</b> |
|-----------|---------------------|-------------|------------------------|
| Fall 2014 | 368                 | 46          | 13%                    |
| Fall 2015 | 387                 | 63          | 16%                    |
| Fall 2016 | 459                 | 73          | 16%                    |
| Fall 2017 | 457                 | 72          | 16%                    |
| Fall 2018 | 314                 | 43          | 14%                    |

### First-Time, Full-Time, 150% Graduation Rates



### ANNUAL SUCCESSFUL CREDIT COMPLETION RATE

The annual credit completion rate is calculated by looking at the proportion of credits that students completed with a grade of a D or better.

|                        | AY 15-16 | AY 16-17 | AY 17-18 | AY 18-19 | AY 19-20 | AY 20-21 |
|------------------------|----------|----------|----------|----------|----------|----------|
| Attempted              | 107595   | 113228   | 109419   | 78704    | 73940    | 62293    |
| Completed              | 82893    | 89130    | 88202    | 62136    | 59725    | 49439    |
| <b>Completion Rate</b> | 77%      | 79%      | 81%      | 79%      | 81%      | 79%      |



### LICENSURE EXAM RESULTS

Quincy College offers five selective allied health and nursing programs that prepare students for the requiremen